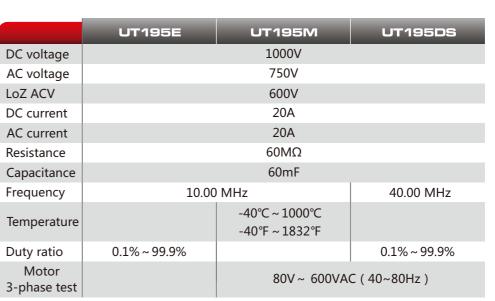

## Ordering Information

**UT195E** True RMS, 6000 Display Count **UT195M** True RMS, 6000 Display Count, Temperature/Motor Phase Sequence Measurement

**UT195DS** True RMS, 6000 display count, Motor Phase Sequence Measurement, AC+DC Dual-mode Display